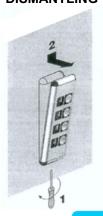

A special clipsing system and a tightening ring accompanies the pushbutton station.

## DISMANTLING