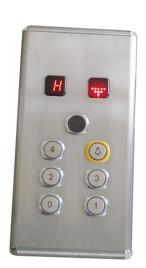

## PUSHBUTTON STATIONS wall mounted

Surface mounted plate for car lift is particularly suitable for modernisation works. Its reduced depth (only 21mm) makes it possible to overlap a wall without the necessity of any wall constructions. All the accessories of the pushbutton station are mountable on the panel. The panel is available in stainless steel, scotch-brite or mirror, brass and bronzo with widths 100 and 200mm; by 200mm width a special topping emergency light is available. The edges of the panel are available in a variety of colours in correspondence with the buttons.