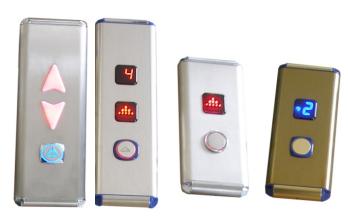

## PUSHBUTTON STATIONS wall mounted

Surface mounted plate for car lift is particularly suitable for modernisation works. Its reduced depth (only 21mm) makes it possible to overlap a wall without the necessity of any wall constructions. All the accessories of the pushbutton station are mountable on the panel. The panel is available in stainless steel, scotch-brite or mirror, brass and bronzo with widths 100 and 200mm; by 200mm width a special topping emergency light is available. The edges of the panel are available in a variety of colours in correspondence with the buttons.