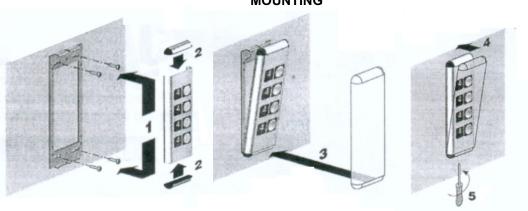

A special clipsing system and a tightening ring accompanies the pushbutton station.

## **MOUNTING**