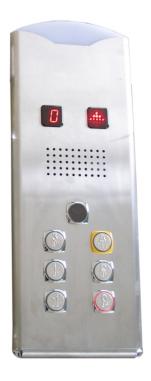

## PUSHBUTTON STATIONS wall mounted

Surface mounted plate for car lift is particularly suitable for modernisation works. Its reduced depth (only 21mm) makes it possible to overlap a wall without the necessity of any wall constructions. All the accessories of the pushbutton station are mountable on the panel. The panel is available in stainless steel, scotch-brite or mirror, brass and bronzo with widths 100 and 200mm; by 200mm width a special topping emergency light is available. The edges of the panel are available in a variety of colours in correspondence with the buttons.