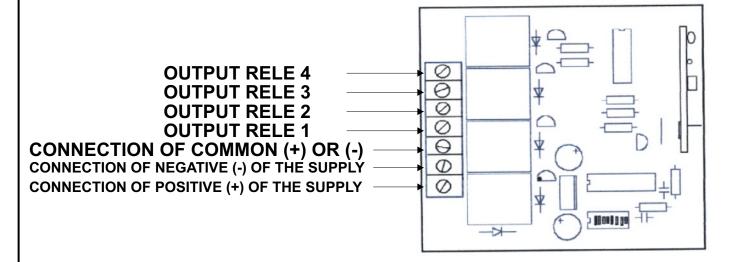

Fax:(0030)(2310) 681.950

Zip.: 56410 P.O. Box: 40182 www.electrometal.gr



## **USER MANUAL** TWO CHANNEL TELECONTROL

THE "GAR IV" IS A 1 CHANNEL TELECONTROL AND CAN OPERATE IN ONE WAY ONLY:

**PUSH ON (INDEPENDENT FOR EACH CHANNEL).** 

THE RECEIVER HAS BEEN STRUCTED WITH A HYBRID RF MODULE FOR BEST PERFORMANCE DURING THE RECEPTION.

IT HAS FOUR CHANNELS 3 AMPERE RELE AND 8 DIPSWITCH. CHANGES IN THE FREQUENCY ARE MADE WITH RE-PROGRAMMING THE DIPSWITCH.

THE TRANSMITER IS MADE OF HARD BLACK PALSTIC ABS, AND HAS FOUR BUTTONS.

## **SPECIFICATIONS**

POWER SUPPLY 10-18VDC **IDLE CURRENT** 3 mAOPERATING CURRENT 40 mA RELEY CONTACT CURRENT 3 A

## **CONNECTIONS**